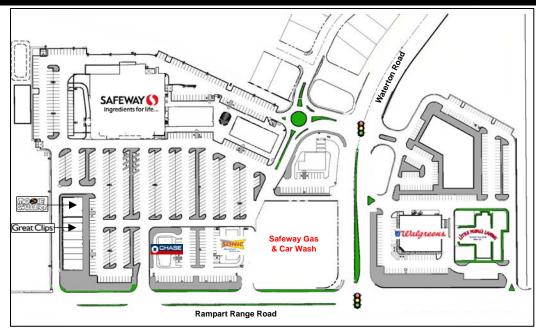

#### **Anchor:**

Safeway

#### Co-Tenants:

 Daz Bog Coffee, Great Clips, Curves, Heidi's Brooklyn Deli, Nicolo's Pizza, Douglas County Library, Chase Bank, Sonic

#### Features:

- Region's only grocery anchored shopping center
- 6,500 employees located within 1.5 miles of site
- Center situated at area's busiest intersection