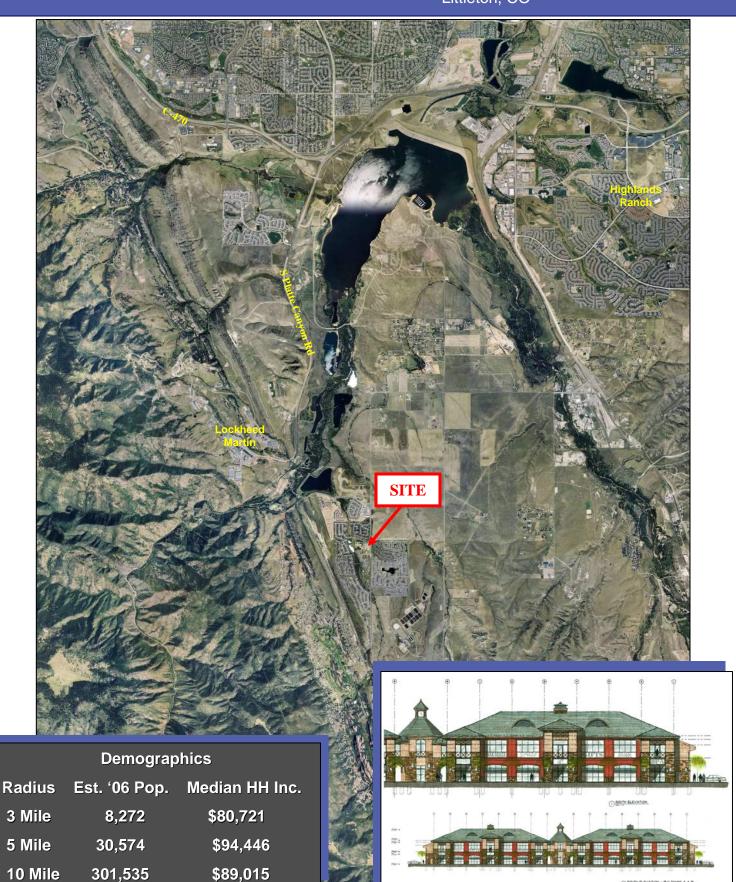

#### Features:

- Region's only grocery anchored shopping center
- 6,500 employees located within 1.5 miles of site
- Center situated at area's busiest intersection